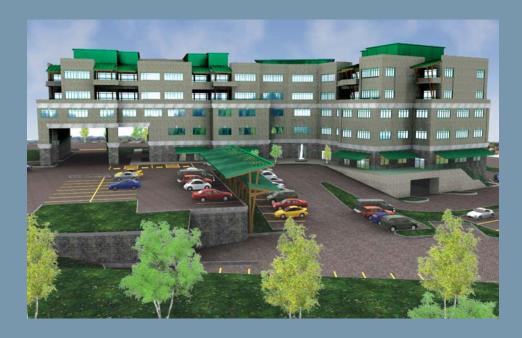

### PLENTIFUL ON-SITE PARKING

A rarity downtown, The Meridian boasts generous on-site parking for residents, visitors, clients, and staff. A large percentage of the parking is covered and protected from the elements. Residents have the option of up to two personal parking spaces in The Meridian's secured, well-lit, underground parking garage.