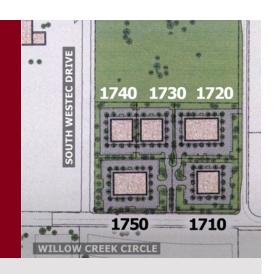

## **BUSINESS PARK**

Westec Business Park is a high-end flex park that is contiguous to the best of high tech in the area. The Business Park is a fully developed 10 acres (5 buildings) located in a beautiful setting on the edge of the urban growth boundary in West Eugene, Oregon.

**Great Location.** The Westec campus is located on the edge of the urban growth boundary at the southeast corner of West 18th Avenue and Willow Creek Road in West Eugene, Oregon. Westec provides excellent access to I-5 via Beltline, and the Downtown/University of Oregon area via 11th or 18th Avenues.