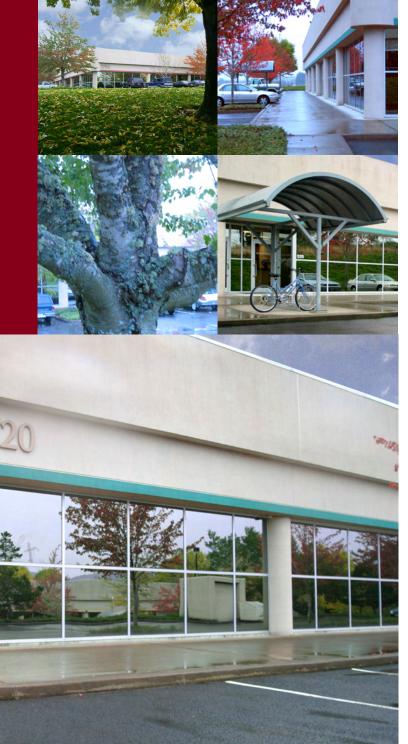

## **BUSINESS PARK**

Westec Business Park is a high-end flex park that is contiguous to the best of high tech in the area. The Business Park is a fully developed 10 acres (5 buildings) located in a beautiful setting on the edge of the urban growth boundary in West Eugene, Oregon.

**Great Location.** The Westec campus is located on the edge of the urban growth boundary at the southeast corner of West 18th Avenue and Willow Creek Road in West Eugene, Oregon. Westec provides excellent access to I-5 via Beltline, and the Downtown/University of Oregon area via 11th or 18th Avenues.

Adjacent to Hyundai Semiconductor, America's multi-billion dollar computer chip plant, Westec can provide needed services to the most sophisticated businesses in the high tech industry.

**Quality and flexibility** were the overriding themes in the development of Westec Business Park. Each of the park's buildings was architecturally designed for maximum flexibility and to establish a professional, business image.